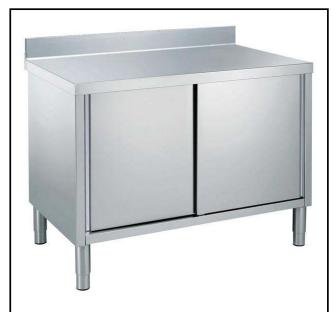

WorkTop Cupboard with 1 shelf, 2 sliding doors and upstand, 1400mm

#### Item No.

Made entirely from stainless steel. Inner welded frame in stainless steel. Unique connection of panels to inner frame. The 50mm high worktop in 304 AISI stainless steel, 1mm in thickness, incorporates a layer of sound deadening material and has upturned edges. Upstand (h=100mm) with 8mm rounded edge. Sound-deadened sliding doors. Base panel in 304 AISI stainless steel and height-adjustable intermediate shelf. Mounted on feet, adjustable in height.

#### **Main Features**

- Worktop cupboard can be mounted on 125 mm diameter castors (2 with brakes) using the optional accessory kit.
- Handles in stainless steel for better hygiene and reliability.
- Sturdiness, stability and reliability of table accurately tested.

#### Construction

- Inner welded frame in stainless steel to guarantee superior strength and stability.
- Easy access to the cupboard interior on all lengths guaranteed by the use of only 2 doors.
- 50 mm worktop in 304 AISI stainless steel with upturned edges, incorporates an 18 mm layer of sound deadening material.
- Reinforced side and base panel in 304 AISI stainless steel.
- Equipped with intermediate shelf which can be positioned at three different heights.
- Sturdy sound-deadened sliding doors on tracks located flush to the front of the frame.
- Intermediate shelf in stainless steel with riveted corners and trasversal reinforcement in stainless steel.
- 100 mm upstand with 10 mm radioused corner and 13 mm deep, designed to be used against a wall.
- Base panel has 40mm high profile, is 8/10 in thickness with upturned edges and bar reinforcement. It is welded to legs for further structure reinforcement.
- Upstand back completely covered with Stainless Steel welded profile.
- 304 AISI stainless steel feet, 150 mm high and 54 mm in diameter, adjustable by -35/+25 mm.