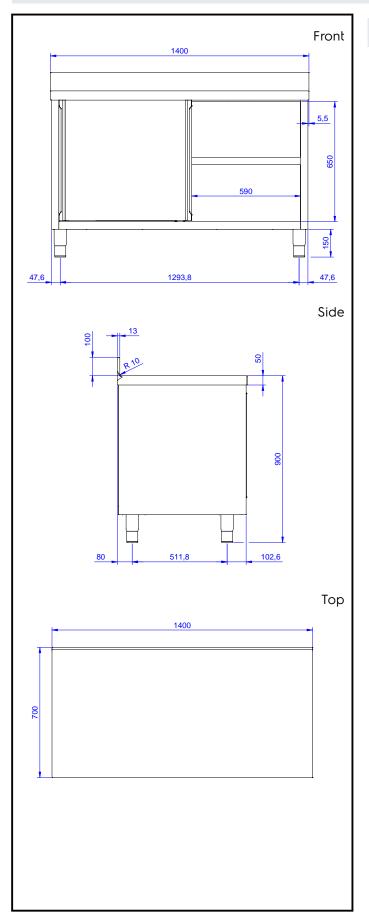

### **Key Information:**

Cabinet width:

132778 (MTN1410PN) 1345 mm Cabinet depth: 645 mm Cabinet height: 610 mm External dimensions, Width: 1400 mm 700 mm External dimensions, Depth: 1000 mm External dimensions, Height: 100 mm **Upstand Dimensions, Height:** Upstand Dimensions, Depth: 13 mm Upstand Dimensions, Radius: R=10 Number and type of doors: 2 Sliding Worktop thickness: 50 mm Net weight: 60 kg